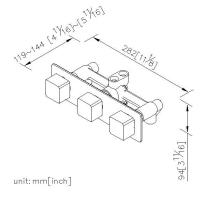

### **DESCRIPTION:**

- 1. Casting valve body material meets ISO CuZn40Pb standard.
- 2. Forging handle material meets JIS 3771 Standard.
- 3. The body of valve should be buried in the wall beforehand with 1"(2.5cm) adjusting tolerance in depth.
- 4. Chrome plated finish has met the ASTM-SC2 standard.
- 5. The connecting thread of main body is G 1/2.