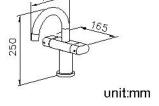

# **Perfecto**

Basin Faucet 7920-90-80CP

# **DESCRIPTION:**

- 1. Special design gets rid of complex lines and interstices where filth accumulated easily.
- 2. Swiveling spout has passed up to 50,000 turns test.
- 3. Ceramic cartridge with MARUWA ceramic disc / (Japan)
- 4.Handle valve turning range from closed position: 90°
- 5.Stainless steel braided hose with SANTOPRENE tube (meets NSF approval), can stand 15Kg/cm2 water pressure and 120°C heat.
- 6.Stainless steel braided hose with M10 x 1.0mm (Male thread connected to faucet body) and 1/2"-14NPSM (Female thread connected to water supply system).
- 7. Aerator with removable flow restrictor (2.2 GPM max.), can take off for larger water flow.
- 8.Brass with Chrome plated meets ASTM-SC2 standard.
- 9. Casting body material meets ISO CuZn40Pb standard