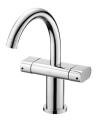

# **Perfecto**

Basin Faucet 7920-90-80CP

### INTRODUCTION:

JUSTIME made some transformation in oval to increase a sense of modernity, fitting the fashion of this generation, and adding elegant style into 6920 Series.

# **DESCRIPTION:**

- 1. Special design gets rid of complex lines and interstices where filth accumulated easily.
- 2. Swiveling spout has passed up to 50,000 turns test.
- 3. Ceramic cartridge with MARUWA ceramic disc / (Japan)
- 4.Handle valve turning range from closed position: 90°
- 5.Stainless steel braided hose with SANTOPRENE tube (meets NSF approval), can stand 15Kg/cm2 water pressure and 120°C heat.
- 6.Stainless steel braided hose with M10 x 1.0mm (Male thread connected to faucet body) and 1/2"-14NPSM (Female thread connected to water supply system).
- 7. Aerator with removable flow restrictor (2.2 GPM max.), can take off for larger water flow.
- 8.Brass with Chrome plated meets ASTM-SC2 standard.
- 9. Casting body material meets ISO CuZn40Pb standard