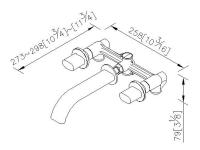

### **DESCRIPTION:**

- 1. Justime finishes resist corrosion and tarnish.
- 2.Chrome plated finish meets the standard of ASTM-SC2.
- 3.The burying depth of embedded body is between 2"(6cm) Min ~ 3"(7.6cm) Max from the finished wall.
- 4. Casting body material meets ISO CuZn40Pb standard.
- 5. Forging handle material meets JIS 3771 standard.
- 6. Coordinates with other products in Perfecto collection.

unit:mm[inch]