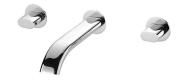

# Two-Handle Wall-Mounted Basin Faucet 7920-92-81CP

#### **INTRODUCTION:**

JUSTIME makes some transformation in oval to increase a sense of modernity, fitting the fashion of this generation, and adding elegant style into 6920 Series.

### **DESCRIPTION:**

- 1. Justime finishes resist corrosion and tarnish.
- 2.Chrome plated finish meets the standard of ASTM-SC2.
- 3.The burying depth of embedded body is between 2"(6cm) Min ~ 3"(7.6cm) Max from the finished wall.
- 4. Casting body material meets ISO CuZn40Pb standard.
- 5. Forging handle material meets JIS 3771 standard.
- 6. Coordinates with other products in Perfecto collection.