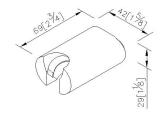

| Certifictaion: | unit: mm[inch] |
|----------------|----------------|
|----------------|----------------|