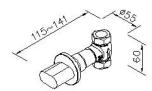

## **INTRODUCTION:**

JUSTIME made some transformation in oval to increase a sense of modernity, fitting the fashion of this generation, and adding elegant style into 6920 Series.

unit:mm

## **DESCRIPTION:**

1. Special design gets rid of complex lines and interstices where filth accumulated easily.

- 2.Thread of wall outlet: 1/2-14 NPT.
- 3. The body of valve should be buried in the wall beforehand for 1" adjusting tolerance.
- 4.Casting body material meets ISO CuZn40Pb standard.
- 5. Forging handle material meets JIS 3771 standard.