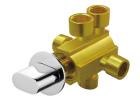

## 2-Way Diverter (Two Inlets) 7920-W2-80CP

## **DESCRIPTION:**

- 1.Casting valve body material meets ISO CuZn40Pb standard.
- 2. Forging handle material meets JIS 3771 Standard.
- 3.Water flow could be diverted to 2 water outlets.
- 4. The body of valve should be buried in the wall beforehand with 1"(2.5cm) adjusting tolerance in depth.
- 5.Chrome plated finish has met the ASTM-SC2 standard.
- 6. The connecting thread of main body is G 1/2.