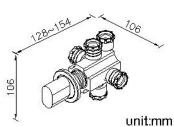

## 2-Way Diverter (Two Inlets) 7920-W2-80CP

## **DESCRIPTION:**

- 1.Casting valve body material meets ISO CuZn40Pb standard.
- 2. Forging handle material meets JIS 3771 Standard.
- 3.Water flow could be diverted to 2 water outlets.
- 4. The body of valve should be buried in the wall beforehand with 1"(2.5cm) adjusting tolerance in depth.
- 5.Chrome plated finish has met the ASTM-SC2 standard.
- 6. The connecting thread of main body is G 1/2.