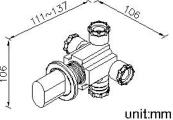

### **DESCRIPTION:**

- 1. Casting valve body material meets ISO CuZn40Pb standard.
- 2. Forging handle material meets JIS 3771 Standard.
- 3. Water flow could be diverted to 3 water outlets.
- 4. The body of valve should be buried in the wall beforehand with 1"(2.5cm) adjusting tolerance in depth.
- 5. Chrome plated finish has met the ASTM-SC2 standard.
- 6. The connecting thread of main body is G 1/2.