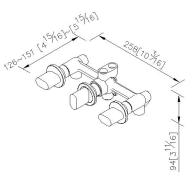

## **INTRODUCTION:**

JUSTIME made some transformation in oval to increase a sense of modernity, fitting the fashion of this generation, and adding elegant style into 6920 Series.

unit:mm[inch]

## **DESCRIPTION:**

1.Casting valve body material meets ISO CuZn40Pb standard.

2.Forging handle material meets JIS 3771 standard.

3. The body of valve should be buried in the wall beforehand with 1"(2.5cm) adjusting tolerance in depth.

4.Chrome plated finish has met the ASTM-SC2 standard.

5. The connecting thread of main body is G 1/2.

**Certifictaion:** 

**Fixing Kits:** 

1.

AWARD: