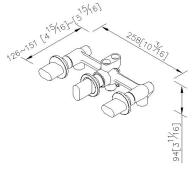

### **DESCRIPTION:**

- 1. Casting valve body material meets ISO CuZn40Pb standard.
- 2. Forging handle material meets JIS 3771 standard.
- 3.The body of valve should be buried in the wall beforehand with 1"(2.5cm) adjusting tolerance in depth.
- 4. Chrome plated finish has met the ASTM-SC2 standard.
- 5. The connecting thread of main body is G 1/2.

unit:mm[inch]