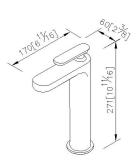

## Basin Faucet 7923-90-80CP

## **INTRODUCTION:**

The oval shape with raised cambered surface is the major design of Charming Plus Basin Faucet; it's just like the elaborate and shiny jewel and spreads graceful atmosphere for space.

## **DESCRIPTION:**

- 1.Brass of casting body meets ISO CuZn40Pb standard.
- 2. Finish meets the standard of ASTM-SC2.
- 3.Ceramic valve with KOREA ceramic disc.
- 4.Stainless steel braided hose with M10 x 1.0mm (Male thread connect to faucet body) and
- $1/2"\mbox{-}14\mbox{NPSM}$  (Female thread connect to water supplier system).
- 5.Stainless steel braided hose with SANTOPRENE tube (meets NSF approval), can be stood 15Kg/cm2 water pressure and 120°C heat.
- 6.Aerator flow restrictor (2.2 GPM max.).
- 7. Coordinates with other products in Charming collection.