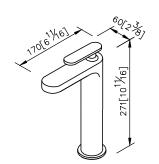

## Charming+





## Basin Faucet 7923-90-80CP

1.Brass of casting body meets ISO CuZn40Pb standard.

2. Finish meets the standard of ASTM-SC2.

 $\ensuremath{\mathsf{3.Ceramic}}\xspace$  value with KOREA ceramic disc.

4.Stainless steel braided hose with M10 x 1.0mm (Male thread connect to faucet body) and 1/2"-14NPSM (Female thread connect to water supplier system).

5.Stainless steel braided hose with SANTOPRENE tube (meets NSF approval), can be stood 15Kg/cm2 water pressure and 120°C heat.

6.Aerator flow restrictor (2.2 GPM max.).

7. Coordinates with other products in Charming collection.



unit:mm[inch]