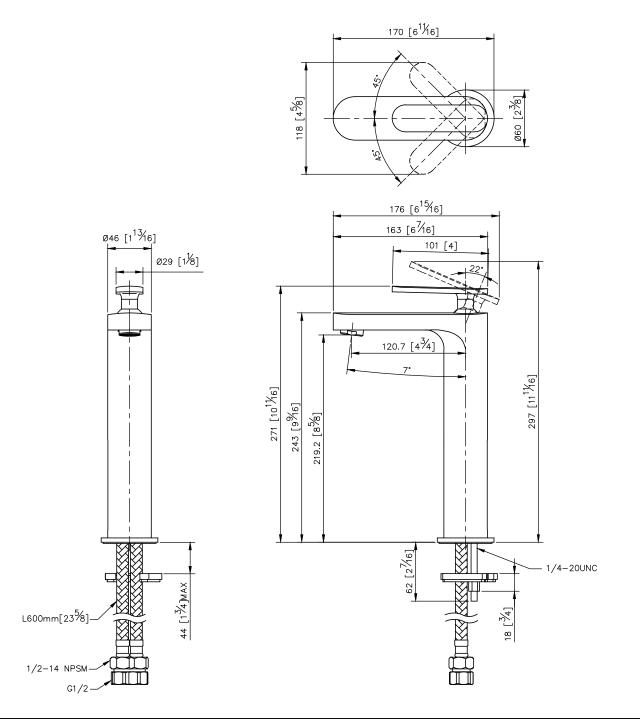

## Basin Faucet 7923-90-80CP

1.Brass of casting body meets ISO CuZn40Pb standard.

2. Finish meets the standard of ASTM-SC2.

 $\ensuremath{\mathsf{3.Ceramic}}\xspace$  value with KOREA ceramic disc.

4.Stainless steel braided hose with M10 x 1.0mm (Male thread connect to faucet body) and 1/2"-14NPSM (Female thread connect to water supplier system).

5.Stainless steel braided hose with SANTOPRENE tube (meets NSF approval), can be stood 15Kg/cm2 water pressure and 120°C heat.

6.Aerator flow restrictor (2.2 GPM max.).

7. Coordinates with other products in Charming collection.

unit:mm[inch]