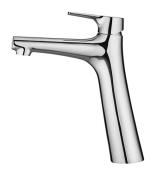

# Basin Faucet 7927-90-80CP

#### **INTRODUCTION:**

Nature Faucet presents infinite imagination of life. Designer observed kinds of organisms to sketch the contours of product for expounding orderless growth and the concept of meristem. Faucets has been combined with stylish handles just like to personally experience the pulsation of life.

#### **DESCRIPTION:**

- 1.Material of handle meets JIS 3771 standard.
- 2.Material of casting body meets ISO CuZn40Pb standard.
- 3. Finish meets the standard of ASTM-SC2.
- 4. Ceramic valve with CERAMTEC ceramic disc/(Germany).
- 5.Handle can be moved up to adjust water flow from closed position. Hot and cold water can be controlled by swinging handle.
- 6.Stainless steel braided hose with M10 x 1.0mm (Male thread connect to faucet body) and 1/2"-14NPSM (Female thread connect to water supply system).
- 7. Aerator flow restrictor (2.2 GPM max.).
- 8. Coordinates with other products in Nature collection.