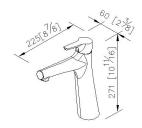

ntours of product for expounding orderless growth and the concept of meristem. Faucets has been combined with stylish handles just like to personally experience the pulsation of life.



#### **DESCRIPTION:**

- 1.Material of handle meets JIS 3771 standard.
- 2.Material of casting body meets ISO CuZn40Pb standard.
- 3. Finish meets the standard of ASTM-SC2.
- 4. Ceramic valve with CERAMTEC ceramic disc/(Germany).
- 5.Handle can be moved up to adjust water flow from closed position. Hot and cold water can be controlled by swinging handle.
- 6.Stainless steel braided hose with M10 x 1.0mm (Male thread connect to faucet body) and 1/2"-14NPSM (Female thread connect to water supply system).
- 7. Aerator flow restrictor (2.2 GPM max.).
- 8. Coordinates with other products in Nature collection.



unit:mm[inch]

# **Certifictation:**



# **Fixing Kits:**

Mounting Bolt\*1 Rubber Washer\*1 Nut\*1 Bracket\*1

#### AWARD