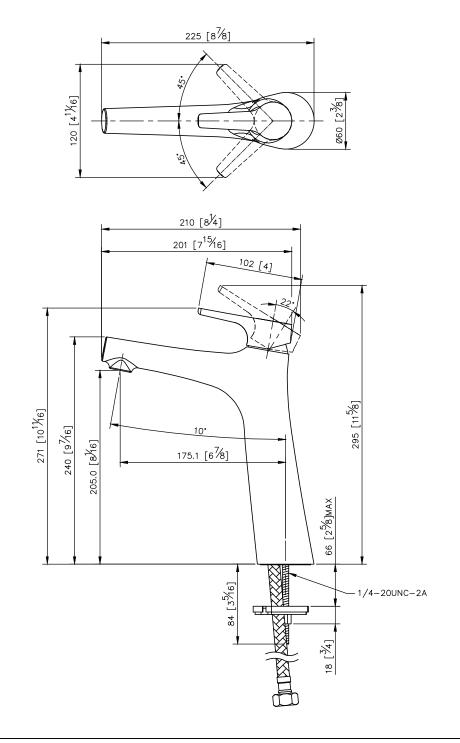

unit: mm[inch]

## Basin Faucet 7927-90-80CP

- 1.Material of handle meets JIS 3771 standard.
- 2.Material of casting body meets ISO CuZn40Pb standard.
- 3. Finish meets the standard of ASTM-SC2.
- 4. Ceramic valve with CERAMTEC ceramic disc/(Germany).
- 5. Handle can be moved up to adjust water flow from closed position. Hot and cold water can be controlled by swinging handle.
- 6.Stainless steel braided hose with M10 x 1.0mm (Male thread connect to faucet body) and 1/2"-14NPSM (Female thread connect to water supply system).
- 7. Aerator flow restrictor (2.2 GPM max.).
- 8. Coordinates with other products in Nature collection.

L600mm[235/8]

1/2-14 NPSM