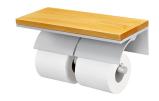

# Double Toilet Tissue Holder 7997-42-80CN

#### **INTRODUCTION:**

Provides the ultimate in considerate design:

Designers add a successful element - Aluminum Shelf - into the double toilet tissue holder to form a thoughtful and more comfortable design concept.

The combination of metal and waterproof Araucaria display the sense of warm.

### **DESCRIPTION:**

- 1. Aluminium body meets 6061T6 standard.
- 2. Premium metal construction for durability.
- 3. Justime finishes resist corrosion and tarnish.
- 4. Finish meets the standard of ASTM-SC2.
- 5. Correctly installed product's loading is 5 kgf.
- 6. Coordinates with other products in JUSTIME collection.