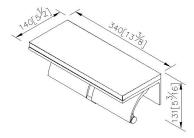

# Double Toilet Tissue Holder 7997-42-80CN

#### **INTRODUCTION:**

Provides the ultimate in considerate design:

Designers add a successful element - Aluminum Shelf - into the double toilet tissue holder to form a thoughtful and more comfortable design concept.

The combination of metal and waterproof Araucaria display the sense of warm.



### **DESCRIPTION:**

- 1. Aluminium body meets 6061T6 standard.
- 2. Premium metal construction for durability.
- 3. Justime finishes resist corrosion and tarnish.
- 4. Finish meets the standard of ASTM-SC2.
- 5. Correctly installed product's loading is 5 kgf.
- 6. Coordinates with other products in JUSTIME collection.



unit: mm[inch]

## Certifictaion:

### **Fixing Kits:**

1.SUS 304 Stainless Steel Screws\*4 Plastic Anchors\*4

### **AWARD:**